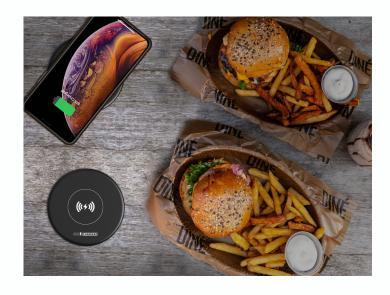

## **WIRELESS CHARGER**

## **EXTEND PATRONS TIME IN VENUE**

Extend the patron visitation times and provide the ultimate customer experience

## **Overview**

A wireless charger offers the convenience of wireless charging in a sleek and minimalist package, designed for commercial use. Exceed customer expectations with modern, convenient technology that looks good and is simple to use. Integrate wireless charging into next to gaming machines, at the bar, staff areas, or any other convenient location by embedding into a benchtop, desk or any flat surface.

## **Features & Benefits**

- Surface charger, Invisible wireless fast charger
- Practical, 10W fast charge
- Charges through surfaces up 45mm thickness
- No-Drill application to easily integrate into virtually any surface
- Wireless induction charging technology for rapid and effective charging
- Small, thin surface sticker saves cluttering or detracting from surface top
- Compatible with all devices that support Qi wireless charging
- Designed for continuous use in public venues
- 2 year Australian Warranty