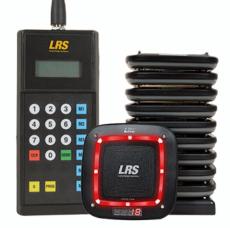

## **How it works**

Guests are provided with a coaster style guest pager by the host. When a table or meal is ready, the host will press the appropriate numbered pager and the guest's pager will flash, vibrate and an audible alert.

## **Features & Benefits**

- UHF frequency penetrates walls, ceilings and floors more effectively
- Built-in bumper minimizes damage due to dropping
- Any orientation charging means pagers can be stacked in any direction
- Wireless programming minimises repair costs, down time and shipping fees
- Nickel Metal Hydride battery eliminates "memory' problems associated with NiCad batteries
- Tracking mode will continuously page until the coaster is returned