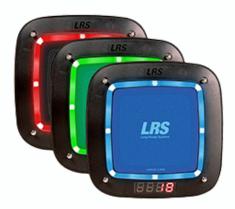

## **How it works**

Guests are provided with a coaster style guest pager by the host. When a table or meal is ready, the host will press the appropriate numbered pager and the guest's pager will flash, vibrate and an audible alert.

## **Features & Benefits**

- UHF frequency penetrates walls, ceilings and floors more effectively
- Built-in bumper minimizes damage due to dropping
- Any orientation charging means pagers can be stacked in any direction
- Wireless programming minimises repair costs, down time and shipping fees
- Nickel Metal Hydride battery eliminates "memory' problems associated with NiCad batteries
- Tracking mode will continuously page until the coaster is returned