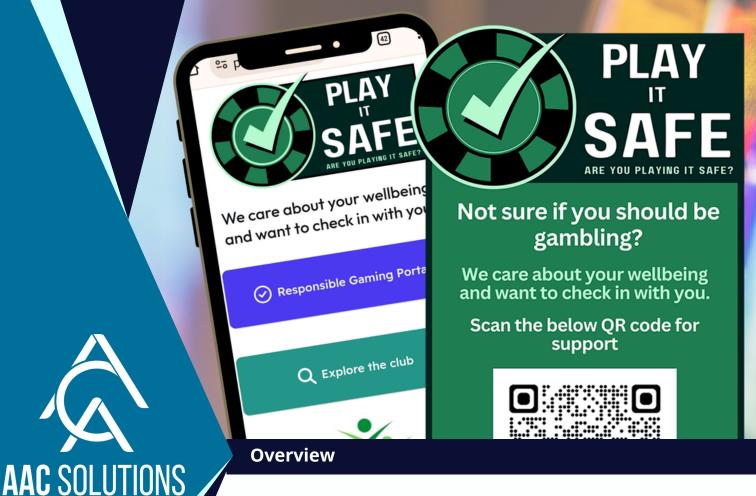

## Harm Minimisation support for your patrons

Play It Safe is an in-venue tool designed to assist patrons in making informed decisions about gambling, recognising behaviour, and providing resources for help if needed. Patrons are guided through a series of non-imposing questions to uncover unhealthy gambling behaviour and offer support.

Play It Safe has been designed to assist venues in responsible gambling compliance.

## **Benefits**

- Strengthen Harm Minimisation and compliance in your venue for your patrons
- Patron support in the palm of their hand
- Know and support your club community
- Self-assessment gambling questionnaire
- Patrons can easily scan digital signage, pull up banners and stickers placed throughout the venue for assessment and support